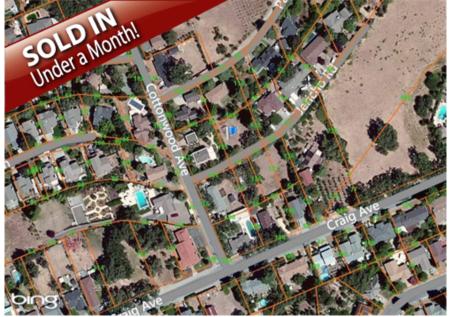

## 763 Jericho Rd., Sonoma, CA 95476

- » Land | Lot: 10,890 ft<sup>2</sup>
- » Water along the front
- » Sewer along the back
- » Room for pool
- » Build that Custom Home your dreaming about
- » More Info: 763JerichoRd.isforsale.com