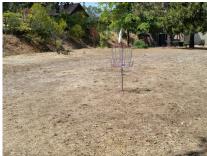

## 763 Jericho Rd., Sonoma, CA 95476

- » Land | Lot: 10,890 ft<sup>2</sup>
- » Water along the front
- » Sewer along the back
- » Room for pool
- » Build that Custom Home your dreaming about
- » More Info: 763JerichoRd.isforsale.com

One of a kind flat usable land with water and sewer available and on a country lane with views of the surrounding Sonoma Hills.

Lots of room to grow and play on. Build a pool, or create a beautiful country garden.